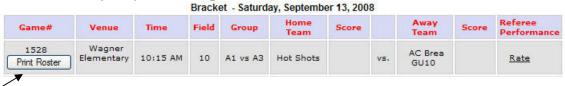

## OFFICIAL MATCH/ROSTERGAME REPORT PRINT OUT INSTRUCTIONS

- 1. Log in using your Head Coach or Team Manager Username and Password (only the Head Coach or Team Managers have this access to the system).
- 2. Click on My Account to refresh the page.
- 3. Under the *Tournament Applications/Game Scoring* box click the *Schedules and Game Scoring* link for the team/tournament you want to print the roster for. This will open the bracket page.
- 4. Scroll down until you see the bracket for the scheduled game. Once you locate the game you want to print rosters for click on the "Print Roster" box. This will open another window which will be your game roster. Before printing, make sure your team has their jersey numbers printed.